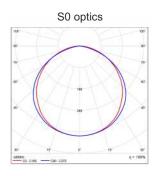

## **TECHNICAL SPECIFICATION:**

Luminous flux 22 237 lm\*
Energy consumption 149,9W - 170W

Light source XTE CREE LEDs (USA)

Optics S0, S60

 Colour temperature
 4000 - 4700 K

 Power
 200 - 265V AC

Power Factor (PF) 0,99