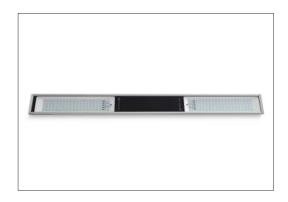

## NEXTIMO LED 140 - HV

Board material MCPCB (aluminium)

Protection class IP64
Product weight 7 kg

Housing material anodized aluminium

Lamp cover tempered glass (safety)