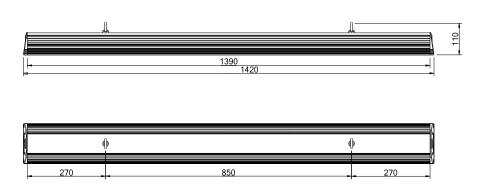

Board material MCPCB (aluminium)

Protection class IP64
Product weight 7 kg

Housing material anodized aluminium

Lamp cover tempered glass (safety)