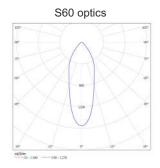

## **TECHNICAL SPECIFICATION:**

Luminous flux 22 237 lm\*
Energy consumption 149,9W - 170W

Light source XTE CREE LEDs (USA)

Optics S0, S60

 Colour temperature
 4000 - 4700 K

 Power
 200 - 265V AC

Power Factor (PF) 0,99